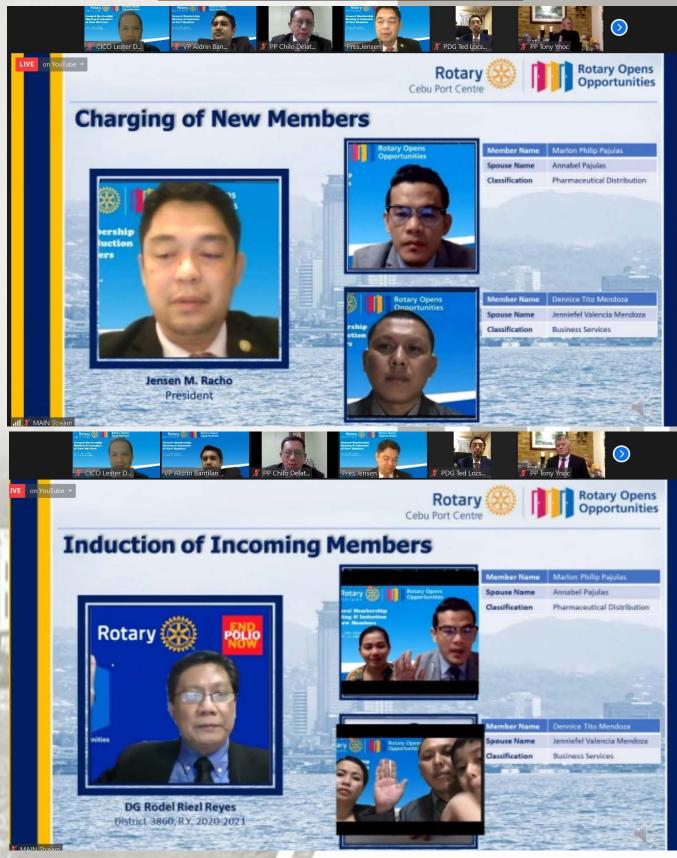

We have also guests from the District 3860 headed by DG Rodel Riezl Reyes, IPDG Philip Tan, PDC Ricky Andres, IPP Candy Cuzi – RCMetro Cebu and our very own AG Rodien Paca. The event will not be this momentous without higlights of the meeting, induction of two new members and now official rotarians, Rtn Dennice Tito Mendoza with Spouse Jenniefel and Rtn. Marlon Philip Pajulas with Spouse Annabel. Again, welcome and congratulations to you both.

## Marlon Philip G. Pajulas **Classification: Pharmaceutical Distribution** Age: 37 years old Spouse: Annabel Pajulas ID NO.: 10941696

Membership date: July 27, 2020

## **Dennice Tito Mendoza**

**Classification: Business Services** Age: 36 years old Spouse: Jenniefel Valencia Mendoza ID No.: 10941691 Membership Date: July 27, 2020

## **RCCPC Induction**

@rccportcentre

itie

**RCCPC Rotarians** 