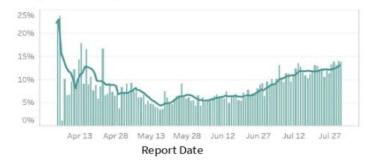

## Rotary () CLUB FUNDRAISING ANALYSIS INTERIM RESULTS FOR JULY THROUGH AUGUST (2020-21)

#### **District 3860**

| Annual Fund Goal |         | Annual Fund Contri | butions |
|------------------|---------|--------------------|---------|
| 2020-21          | \$4,200 | 2020-21            | \$1,800 |
| 2019-20          | \$4,200 | 2019-20            | \$7,319 |
| 2018-19          | \$5,000 | 2018-19            | \$6,854 |
| 2017-18          | \$4,000 | 2017-18            | \$4,481 |
| 2016-17          | \$6,500 | 2016-17            | \$5,600 |

#### Cebu Port Centre, Cebu (22879)

| Total | Contributions* |  |
|-------|----------------|--|
|       |                |  |

| 2020-21                  |                      | \$3,500              |
|--------------------------|----------------------|----------------------|
| 2019-20                  |                      | \$8,349              |
| 2018-19                  |                      | \$8,460              |
| 2017-18                  |                      | \$4,481              |
| 2016-17                  |                      | \$8,268              |
|                          |                      |                      |
| AF Per Capita            | Club                 | District             |
| AF Per Capita<br>2020-21 | <b>Club</b><br>\$43  | District<br>\$39     |
|                          |                      |                      |
| 2020-21                  | \$43                 | \$39                 |
| 2020-21<br>2019-20       | \$43<br><b>\$174</b> | \$39<br><b>\$174</b> |

#### Membership

| 2020-21 | 42 |
|---------|----|
| 2019-20 | 42 |
| 2018-19 | 52 |
| 2017-18 | 42 |
| 2016-17 | 41 |
|         |    |

|         | EREY<br>Members | Sustaining<br>Members | PHS<br>Eligible |
|---------|-----------------|-----------------------|-----------------|
| 2020-21 | 2               | 2                     | 2               |
| 2019-20 | 42              | 5                     | 5               |
| 2018-19 | 15              | 15                    | 3               |
| 2017-18 | 6               | 6                     | 1               |
| 2016-17 | 10              | 10                    | 6               |