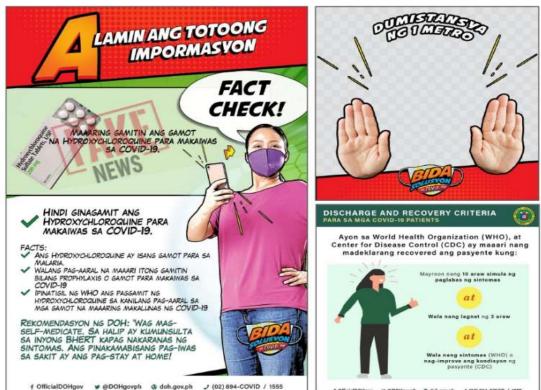

3% are hired in DOH hospitals, 18.6% in COVID-19 diagnostic facility, 14.4% in Temporary Treatment and Monitoring Facility, 12.6% in LGU and other hospitals, 5.2% in COVID-19 referral facility, 3.2% in private health facilities, 2.8% in Bureau of Quarantine managed quarantine facilities and airport units, 1% for other healthcare facilities, 0.8% in Mega LIGTAS COVID-19 Centers, 0.7% in Epidemiology and Surveillance Units, and 0.3% in Primary Care Facility.
- Meanwhile, a total of 313 donations to the Department of Health were facilitated by the Donations Team from both foreign and local donors. There were 214 transactions, representing 68.4%, which have already been completed. The team is currently facilitating 73 foreign donations and 26 local donations, while no transaction is on hold.







#### Contact Details

For further information, you may reach us through the following platforms:

#### SOCIAL MEDIA ACCOUNTS

- f Facebook:
- fb.com/OfficialDOHgov ✓ Twitter:
- @DOHgovph
- S Viber: DOH PH COVID-19
- d TikTok: @dohgovph

#### WEBSITES

- DOH:
- www.doh.gov.ph Healthy Pilipinas: healthypilipinas.ph

#### CONTACT NUMBERS

(02) 894 - COVID (26843) or 1555 (for all subscribers)

THANK YOU for checking out this issue of Beat-COVID-19 Today! We'd like to know what you think. Send us your feedback at dohfeedback@gmail.com.

#### COVID-19 PHILIPPINE SITUATIONER #96 (AUGUST 1, 2020)

#### COVID-19'S CAPACITY TO SPREAD (R, VALUE)



The time-varying **reproduction number** ( $R_t$ ) indicates the possible number of people being infected by a sick person, at a specific time with