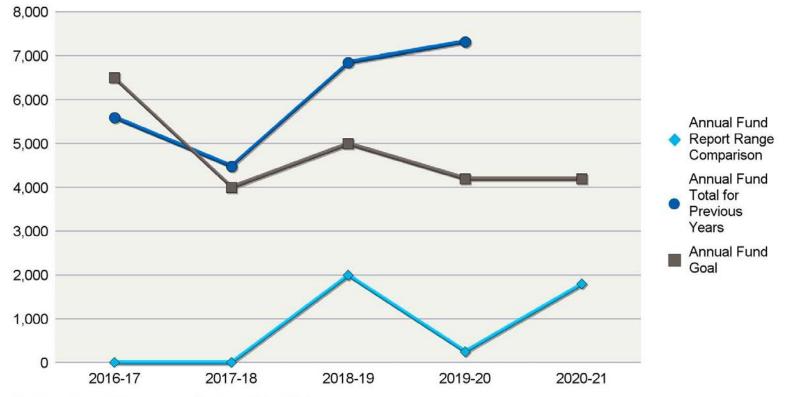

## Rotary () CLUB FUNDRAISING ANALYSIS INTERIM RESULTS FOR JULY THROUGH AUGUST (2020-21)

#### **District 3860**

| Annual Fund Goal |         | Annual Fund Contri | butions |
|------------------|---------|--------------------|---------|
| 2020-21          | \$4,200 | 2020-21            | \$1,800 |
| 2019-20          | \$4,200 | 2019-20            | \$7,319 |
| 2018-19          | \$5,000 | 2018-19            | \$6,854 |
| 2017-18          | \$4,000 | 2017-18            | \$4,481 |
| 2016-17          | \$6,500 | 2016-17            | \$5,600 |