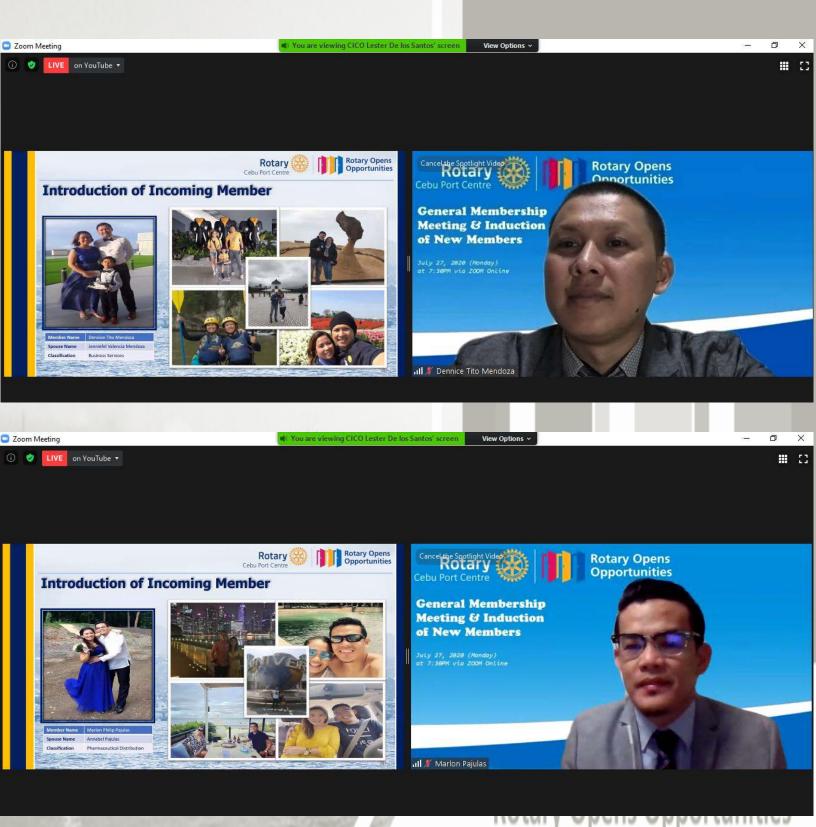

We have also guests from the District 3860 headed by DG Rodel Riezl Reyes, IPDG Philip Tan, PDC Ricky Andres, IPP Candy Cuzi – RCMetro Cebu and our very own AG Rodien Paca. The event will not be this momentous without higlights of the meeting, induction of two new members and now official rotarians, Rtn Dennice Tito Mendoza with Spouse Jenniefel and Rtn. Marlon Philip Pajulas with Spouse Annabel. Again, welcome and congratulations to you both.

## Marlon Philip G. Pajulas **Classification: Pharmaceutical Distribution** Age: 37 years old Spouse: Annabel Pajulas ID NO.: 10941696

Membership date: July 27, 2020

## **Dennice Tito Mendoza**

**Classification: Business Services** Age: 36 years old Spouse: Jenniefel Valencia Mendoza ID No.: 10941691 Membership Date: July 27, 2020

# **RCCPC Intro of New Members**

rccportcentre