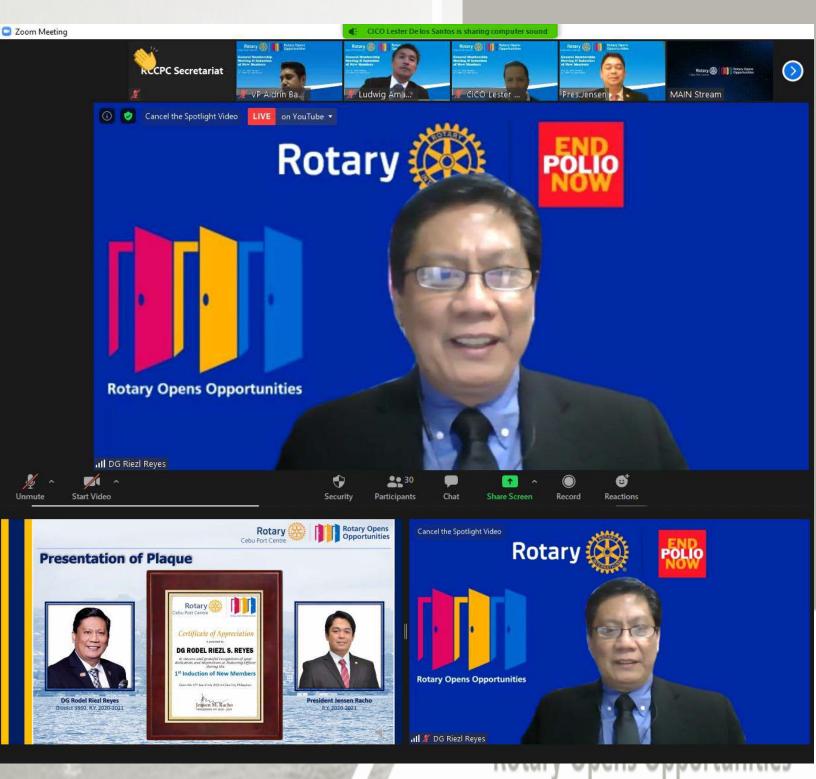

We have also guests from the District 3860 headed by DG Rodel Riezl Reyes, IPDG Philip Tan, PDC Ricky Andres, IPP Candy Cuzi – RCMetro Cebu and our very own AG Rodien Paca. The event will not be this momentous without higlights of the meeting, induction of two new members and now official rotarians, Rtn Dennice Tito Mendoza with Spouse Jenniefel and Rtn. Marlon Philip Pajulas with Spouse Annabel. Again, welcome and congratulations to you both.

# Inspirational Speech from DG Rodel Riezl Reyes