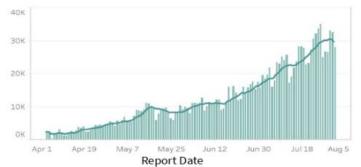

## Rotary () CLUB FUNDRAISING ANALYSIS INTERIM RESULTS FOR JULY THROUGH AUGUST (2020-21)

#### **District 3860**

| Annual Fund Goal |         | Annual Fund Contri | butions |
|------------------|---------|--------------------|---------|
| 2020-21          | \$4,200 | 2020-21            | \$1,800 |
| 2019-20          | \$4,200 | 2019-20            | \$7,319 |
| 2018-19          | \$5,000 | 2018-19            | \$6,854 |
| 2017-18          | \$4,000 | 2017-18            | \$4,481 |
| 2016-17          | \$6,500 | 2016-17            | \$5,600 |

#### Cebu Port Centre, Cebu (22879)

| Total | Contributions* |  |
|-------|----------------|--|
|       |                |  |

| 2020-21                  |                      | \$3,500              |
|--------------------------|----------------------|----------------------|
| 2019-20                  |                      | \$8,349              |
| 2018-19                  |                      | \$8,460              |
| 2017-18                  |                      | \$4,481              |
| 2016-17                  |                      | \$8,268              |
|                          |                      |                      |
| AF Per Capita            | Club                 | District             |
| AF Per Capita<br>2020-21 | <b>Club</b><br>\$43  | District<br>\$39     |
|                          |                      |                      |
| 2020-21                  | \$43                 | \$39                 |
| 2020-21<br>2019-20       | \$43<br><b>\$174</b> | \$39<br><b>\$174</b> |

#### Membership

| 2020-21 | 42 |
|---------|----|
| 2019-20 | 42 |
| 2018-19 | 52 |
| 2017-18 | 42 |
| 2016-17 | 41 |
|         |    |

|         | EREY<br>Members | Sustaining<br>Members | PHS<br>Eligible |
|---------|-----------------|-----------------------|-----------------|
| 2020-21 | 2               | 2                     | 2               |
| 2019-20 | 42              | 5                     | 5               |
| 2018-19 | 15              | 15                    | 3               |
| 2017-18 | 6               | 6                     | 1               |
| 2016-17 | 10              | 10                    | 6               |