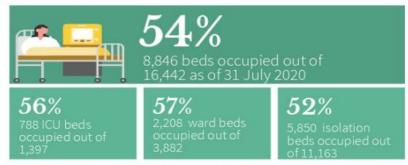

, which means each infected individual was infecting an average of 1.04 other persons **around two weeks ago**.
- Lowering this value is made possible through efforts such as social distancing, wearing of PPE, and other means to stop the spread of the virus.
- The goal is for **R** to be less than 1 and sustain it, which would mean that, on average, an infected person is infecting less than one person, eventually stopping the transmission of COVID-19.

#### **TOP SEA COUNTRIES BY CONFIRMED CASES**

| Indonesia   | 108,376 |
|-------------|---------|
| Philippines | 93,354  |
| Singapore   | 52,205  |
| Malaysia    | 8,976   |
| Thailand    | 3,310   |
| Vietnam     | 558     |
| Cambodia    | 234     |
| Brunei      | 141     |
| Laos        | 20      |

#### UTILIZATION OF COVID-19 BEDS



Note. The number of confirmed severe and critical cases may not necessarily correspond to occupancy of ICU beds and mechanical ventilators as suspect and probable cases in severe or critical condition also utilize these resources. Facilities which did not submit a daily utilization report have their most recent carry over to today.

#### DAILY TESTING STATISTICS (Data for July 31 as reported as of August 1, 6 PM)

#### Daily Testing Output (Nationwide)



#### **Daily Positivity Rate**



#### Testing Output (July 31)

| Samples Tested            | 28,230    |
|---------------------------|-----------|
| Individuals Tested        | 26,149    |
| Positive Tests            | 3,641     |
| Positivity Rate           | 13.9%     |
| Testing Backlogs          | 4,306     |
| Compliance of Labs